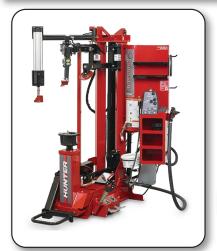

## **KEY SPECIFICATIONS**

| TCM                    |                                                               |  |
|------------------------|---------------------------------------------------------------|--|
| Mount / Demount Tool   | Polymer Leverless                                             |  |
| Clamping Type          | Center w/ Quick Clamp                                         |  |
| Bead Loosening Type    | Upper / Lower Roller                                          |  |
| Match Mounting Capable | Yes                                                           |  |
| Rim Diameter Range     | 10 in 34 in. (254 mm - 863 mm)                                |  |
| Maximum Tire Diameter  | 50 in. (1,270 mm)                                             |  |
| Maximum Wheel Width    | 19 in. (381 mm)                                               |  |
| Drive                  | Variable up to 17 rpm CW / CCW<br>Torque: 700 ft-lbs (949 Nm) |  |