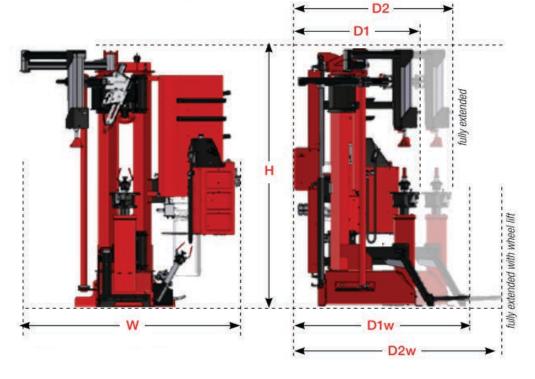

## SITE REQUIREMENTS

Maverick w/ Optional Wheel Lift

| ТСМ                                  |                                                                         |  |
|--------------------------------------|-------------------------------------------------------------------------|--|
| Power Requirements                   | 208-230 VAC, 1 Ph, 3 kW. NEMA L6-20 plug provided                       |  |
| Air Supply Requirements              | 125 ± 25 psi (8.6 ± 1.7 bar)                                            |  |
| Weight                               | TCM: 1065 lbs (483kg) / TCMW: 1132 lbs (513kg)                          |  |
| Width (W)                            | 53 in. (1346 mm)                                                        |  |
| Height (H)                           | 77 in. (1956mm)                                                         |  |
| Depth (D1 / D1W)<br>Depth (D2 / D2W) | 46 in. (1168 mm) / 57 in. (1448mm)<br>60 in. (1524mm) / 71 in. (1803mm) |  |