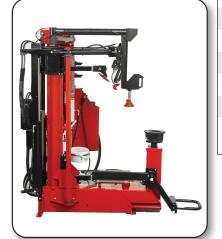

## SITE REQUIREMENTS

Maverick w/ Optional Wheel Lift

| ТСМ                                  |                                                                         |  |
|--------------------------------------|-------------------------------------------------------------------------|--|
| Power Requirements                   | 208-230 VAC, 1 Ph, 3 kW. NEMA L6-20 plug provided                       |  |
| Air Supply Requirements              | 125 ± 25 psi (8.6 ± 1.7 bar)                                            |  |
| Weight                               | TCM: 1065 lbs (483kg) / TCMW: 1132 lbs (513kg)                          |  |
| Width (W)                            | 53 in. (1346 mm)                                                        |  |
| Height (H)                           | 77 in. (1956mm)                                                         |  |
| Depth (D1 / D1W)<br>Depth (D2 / D2W) | 46 in. (1168 mm) / 57 in. (1448mm)<br>60 in. (1524mm) / 71 in. (1803mm) |  |